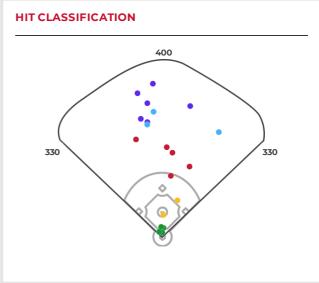

| IIT CLA  | SSIFICAT    | ION               |                    |          |        |
|----------|-------------|-------------------|--------------------|----------|--------|
| Dribbler | Ground Ball | Low Line<br>Drive | High Line<br>Drive | Fly Ball | Pop Up |
| 20.0%    | 10.0%       | 25.0%             | 15.0%              | 30.0%    | 0%     |

#### **HIT CLASSIFICATION**

**Dribbler:** A batted ball event with less than a O degree launch angle

 $\textbf{Ground Ball:} \ \textbf{A} \ \textbf{batted ball event with a launch angle between O} \ \textbf{and 6} \ \textbf{degrees}$ 

**Low Line Drive:** A batted ball event with a launch angle between 6 and 15 degrees

**High Line Drive:** A batted ball event with a launch angle between 15 and 24 degrees **Fly Ball:** A batted ball event with a launch angle between 24 and 50 degrees

**Pop Up:** A batted ball event with a launch angle greater than 50 degrees