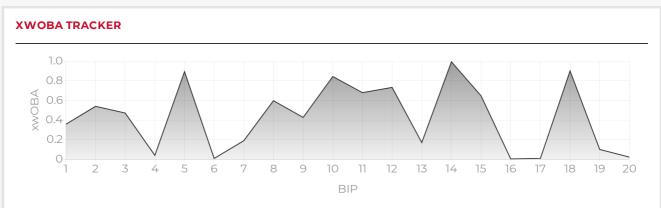

#### **XWOBA**

Expected Weighted On Base Average is a term commonly used inside of the MLB taking Launch Angle and Exit Velocity to determine the Expected OBA and often compared to the Actual OBA. This provides a tool for Rapsodo to provide an instant analysis off of each BBE (Batted Ball Event). In the same way that each batted ball is assigned a Hit Classification, every batted ball has been given a single, double, triple and home run probability based on the results of comparable batted balls from MLB data — in terms of similar exit velocity and launch angle.