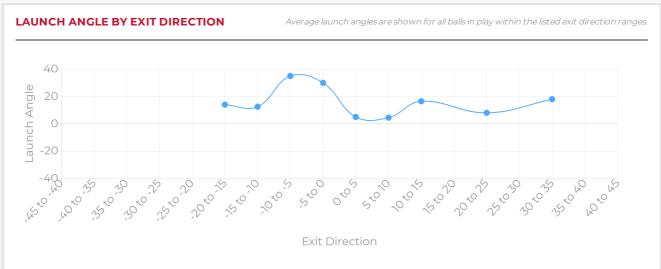

#### DATA

|             | AVG   | MAX    | HARD HIT AVG |
|-------------|-------|--------|--------------|
| E. VELOCITY | 84.3  | 93.4   | 86.2         |
| L. ANGLE    | 16.5  | 47.1   | 14.3         |
| DIRECTION   | 3.1°R | 30.4°R | 3°R          |
| DISTANCE    | 186   | 336    | 176          |
| SPIN RATE   | 1797  | 3392   | 1807         |