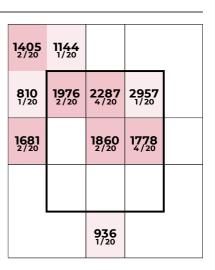

## **STRIKE ZONE BREAKDOWN**

LAUNCH ANGLE SPIN RATE

| <b>35.5</b> 2720   | 13.6<br>1/20     |                      |                  |  |
|--------------------|------------------|----------------------|------------------|--|
| <b>1.6</b><br>1/20 | <b>27.4</b> 2/20 | 28.0<br>4/20         | <b>11.8</b> 1/20 |  |
| <b>2,8</b> 2/20    |                  | - <b>4.0</b><br>2/20 | 13.0<br>4/20     |  |
|                    |                  |                      |                  |  |
| '                  |                  | 15.6<br>1/20         |                  |  |