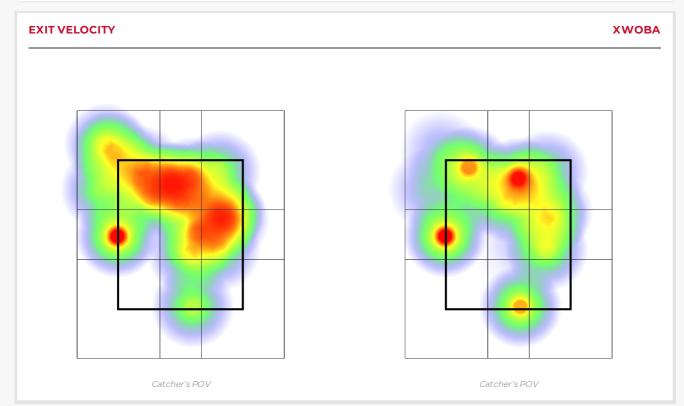

#### **XWOBA**

Expected Weighted On Base Average is a term commonly used inside of the MLB taking Launch Angle and Exit Velocity to determine the Expected OBA and often compared to the Actual OBA. This provides a tool for Rapsodo to provide an instant analysis off of each BBE (Batted Ball Event). In the same way that each batted ball is assigned a Hit Classification, every batted ball has been given a single, double, triple and home run probability based on the results of comparable batted balls from MLB data — in terms of similar exit velocity and launch angle.