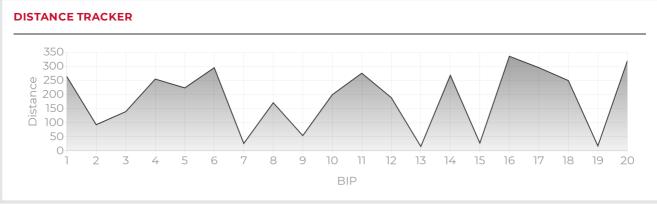

#### **BIP (BALL IN PLAY)**

Any ball hit within a range of -45 to 45 degree Exit Direction.