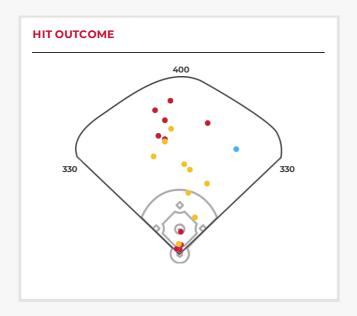

| HIT OUTCOME |        |        |         |           |           |
|-------------|--------|--------|---------|-----------|-----------|
|             | Double | Triple | Homerun | Field Out | Foul Ball |
| 45.0%       | 5.0%   | 0%     | 0%      | 50.0%     | 0%        |