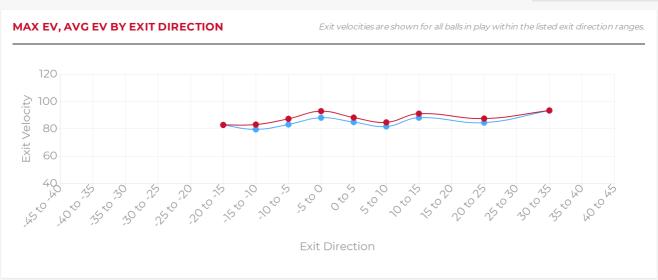

#### DATA

|             | AVG   | MAX    | HARD HIT AVG |
|-------------|-------|--------|--------------|
| E. VELOCITY | 84.3  | 93.4   | 86.2         |
| L. ANGLE    | 16.5  | 47.1   | 14.3         |
| DIRECTION   | 3.1°R | 30.4°R | 3°R          |
| DISTANCE    | 186   | 336    | 176          |
| SPIN RATE   | 1797  | 3392   | 1807         |