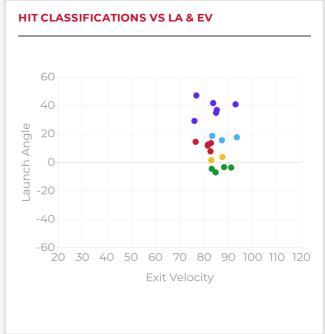

#### **HIT CLASSIFICATION**

**Dribbler:** A batted ball event with less than a O degree launch angle

 $\textbf{Ground Ball:} \ \textbf{A} \ \textbf{batted ball event with a launch angle between O} \ \textbf{and 6} \ \textbf{degrees}$ 

**Low Line Drive:** A batted ball event with a launch angle between 6 and 15 degrees

**High Line Drive:** A batted ball event with a launch angle between 15 and 24 degrees **Fly Ball:** A batted ball event with a launch angle between 24 and 50 degrees

**Pop Up:** A batted ball event with a launch angle greater than 50 degrees