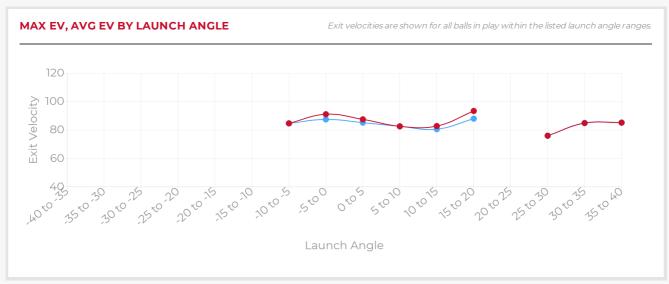

#### DATA

|             | AVG   | MAX    | HARD HIT AVG |
|-------------|-------|--------|--------------|
| E. VELOCITY | 84.3  | 93.4   | 86.2         |
| L. ANGLE    | 16.5  | 47.1   | 14.3         |
| DIRECTION   | 3.1°R | 30.4°R | 3°R          |
| DISTANCE    | 186   | 336    | 176          |
| SPIN RATE   | 1797  | 3392   | 1807         |