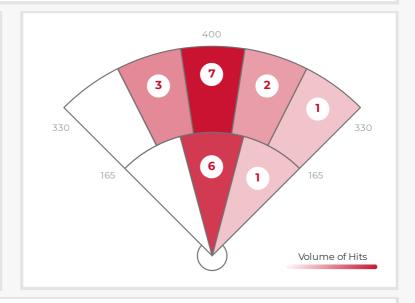

#### **ZONE BREAKDOWN**

| Zone   | Volume of Hits | AVG LA | AVG EV | AVG RPM | AVG Distance |
|--------|----------------|--------|--------|---------|--------------|
| PULL   | 3/20           | 11     | 87     | 2036    | 178          |
| MIDDLE | 16/20          | 18     | 84     | 1793    | 185          |
| OPPO   | 1/20           | 14     | 83     | 1144    | 224          |