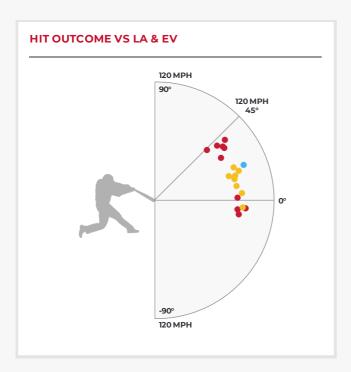

| HIT OUTCOME |        |        |         |           |           |
|-------------|--------|--------|---------|-----------|-----------|
|             | Double | Triple | Homerun | Field Out | Foul Ball |
| 45.0%       | 5.0%   | 0%     | 0%      | 50.0%     | 0%        |

| IIT CLA  | SSIFICAT    | ION               |                    |          |        |
|----------|-------------|-------------------|--------------------|----------|--------|
| Dribbler | Ground Ball | Low Line<br>Drive | High Line<br>Drive | Fly Ball | Pop Up |
| 20.0%    | 10.0%       | 25.0%             | 15.0%              | 30.0%    | 0%     |