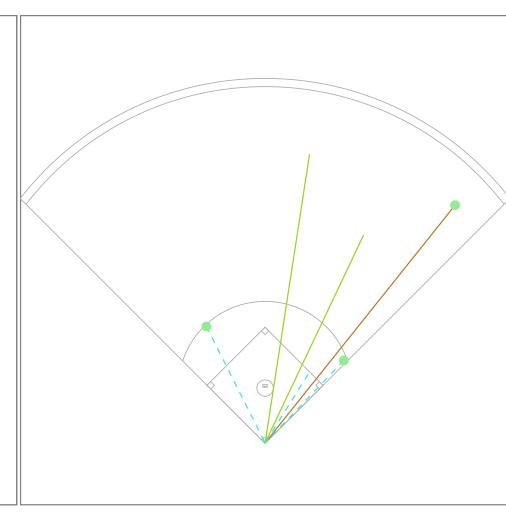

# ▼ BIP Type

| <b>100%</b> 50% |
|-----------------|
| 50%             |
|                 |
| 33%             |
| 17%             |
|                 |
|                 |
|                 |

#### ▼ BIP Result

| Dii Nesuit |       |      |
|------------|-------|------|
| BIP Result | Total | %    |
| Overall    | 6     | 100% |
| BIP Safe   | 3     | 50%  |
| Double     | 1     | 17%  |
| Single     | 1     | 17%  |
| Triple     | 1     | 17%  |
| BIP Out    | 3     | 50%  |
| Out        | 3     | 50%  |