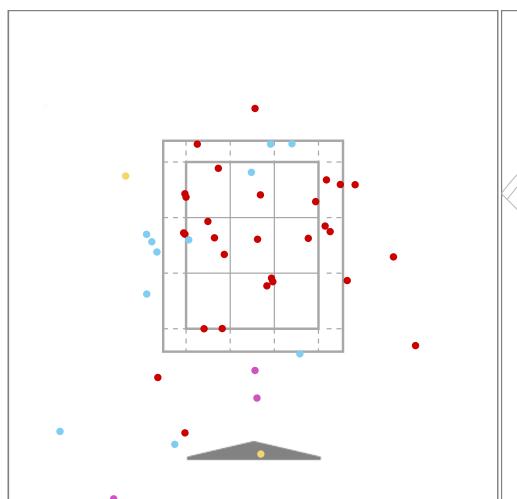

Filter Selection: Hitter: Zambrano, Anderson - Regensburg Academy, 2023

Pitch Type:

Fastball Cutter Curveball Changeup

BIP Result:
Hit
Fly Ball Ground Ball - - -

# ▼ Pitch Type

| Pitch Type | (AVG)  | Total | %    | Ball | %    | Strike | %   | Swing | %   | Miss | %    | Chase | %   |
|------------|--------|-------|------|------|------|--------|-----|-------|-----|------|------|-------|-----|
| Overall    | (78.6) | 45    | 100% | 20   | 44%  | 25     | 56% | 16    | 36% | 2    | 13%  | 7     | 23% |
| Fastball   | (82.1) | 29    | 64%  | 8    | 28%  | 21     | 72% | 12    | 41% | 1    | 8%   | 5     | 31% |
| Curveball  | (70.1) | 11    | 24%  | 8    | 73%  | 3      | 27% | 3     | 27% | 0    | 0%   | 1     | 11% |
| Changeup   | (76.0) | 3     | 7%   | 2    | 67%  | 1      | 33% | 1     | 33% | 1    | 100% | 1     | 33% |
| Cutter     | (79.0) | 2     | 4%   | 2    | 100% | 0      | 0%  | 0     | 0%  | 0    | 0%   | 0     | 0%  |

## ▼ Pitch Result

| Pitch Result    | Total | %    |
|-----------------|-------|------|
| Overall         | 45    | 100% |
| Ball            | 20    | 44%  |
| Strike Taken    | 9     | 20%  |
| Foul            | 8     | 18%  |
| BIP             | 6     | 13%  |
| Strike Swinging | 2     | 4%   |

# ▼ BIP Type

| <b>100%</b> 50% |
|-----------------|
| 50%             |
|                 |
| 33%             |
| 17%             |
|                 |
|                 |
|                 |