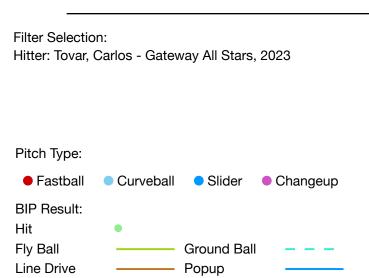

### ▼ Pitch Type

| Pitch Type | (AVG)  | Total | %    | Ball | %    | Strike | %           | Swing | %   | Miss | %   | Chase | %   |
|------------|--------|-------|------|------|------|--------|-------------|-------|-----|------|-----|-------|-----|
| Overall    | (75.5) | 75    | 100% | 33   | 44%  | 42     | <b>56</b> % | 33    | 44% | 5    | 15% | 12    | 25% |
| Fastball   | (78.6) | 56    | 75%  | 25   | 45%  | 31     | 55%         | 27    | 48% | 4    | 15% | 8     | 23% |
| Curveball  | (65.8) | 11    | 15%  | 3    | 27%  | 8      | 73%         | 5     | 45% | 1    | 20% | 3     | 43% |
| Slider     | (66.6) | 6     | 8%   | 3    | 50%  | 3      | 50%         | 1     | 17% | 0    | 0%  | 1     | 25% |
| Changeup   | (72.5) | 2     | 3%   | 2    | 100% | 0      | 0%          | 0     | 0%  | 0    | 0%  | 0     | 0%  |

## ▼ Pitch Result

| Total | %                         |
|-------|---------------------------|
| 75    | 100%                      |
| 33    | 44%                       |
| 14    | 19%                       |
| 14    | 19%                       |
| 9     | 12%                       |
| 5     | 7%                        |
|       | 75<br>33<br>14<br>14<br>9 |

# ▼ BIP Type

| BIP Type    | Total | %    |
|-------------|-------|------|
| Overall     | 14    | 100% |
| Ground Ball | 7     | 50%  |
| Line Drive  | 3     | 21%  |
| Fly Ball    | 3     | 21%  |
| Pop Up      | 1     | 7%   |
|             |       |      |