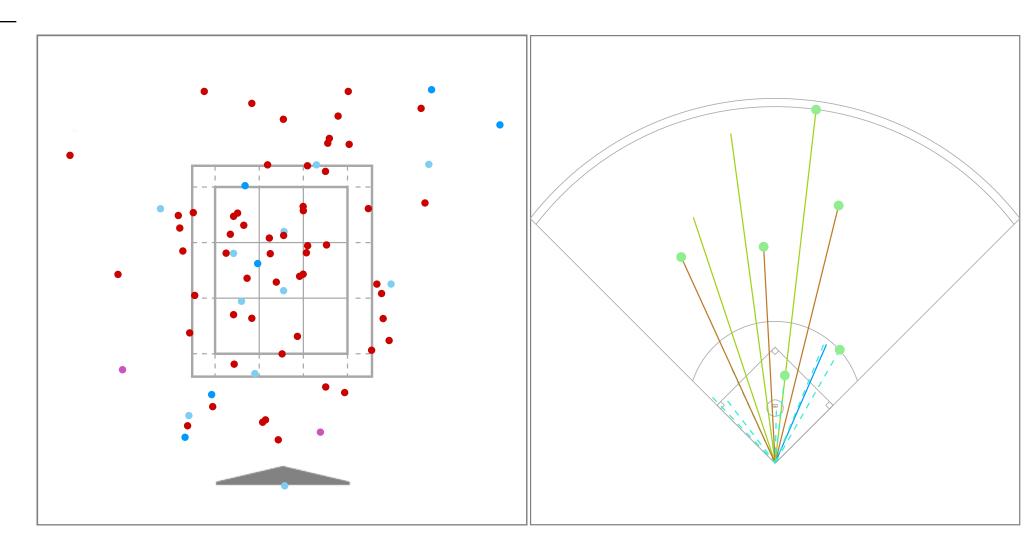

# ▼ BIP Type

| BIP Type    | Total | %    |
|-------------|-------|------|
| Overall     | 14    | 100% |
| Ground Ball | 7     | 50%  |
| Line Drive  | 3     | 21%  |
| Fly Ball    | 3     | 21%  |
| Pop Up      | 1     | 7%   |
|             |       |      |

### ▼ BIP Result

| Bii Hoodit            |       |      |  |  |  |  |
|-----------------------|-------|------|--|--|--|--|
| BIP Result            | Total | %    |  |  |  |  |
| Overall               | 14    | 100% |  |  |  |  |
| BIP Safe              | 7     | 50%  |  |  |  |  |
| Single                | 5     | 36%  |  |  |  |  |
| Field Error           | 1     | 7%   |  |  |  |  |
| Triple                | 1     | 7%   |  |  |  |  |
| BIP Out               | 7     | 50%  |  |  |  |  |
| Out                   | 5     | 36%  |  |  |  |  |
| Fielders Choice - Out | 2     | 14%  |  |  |  |  |