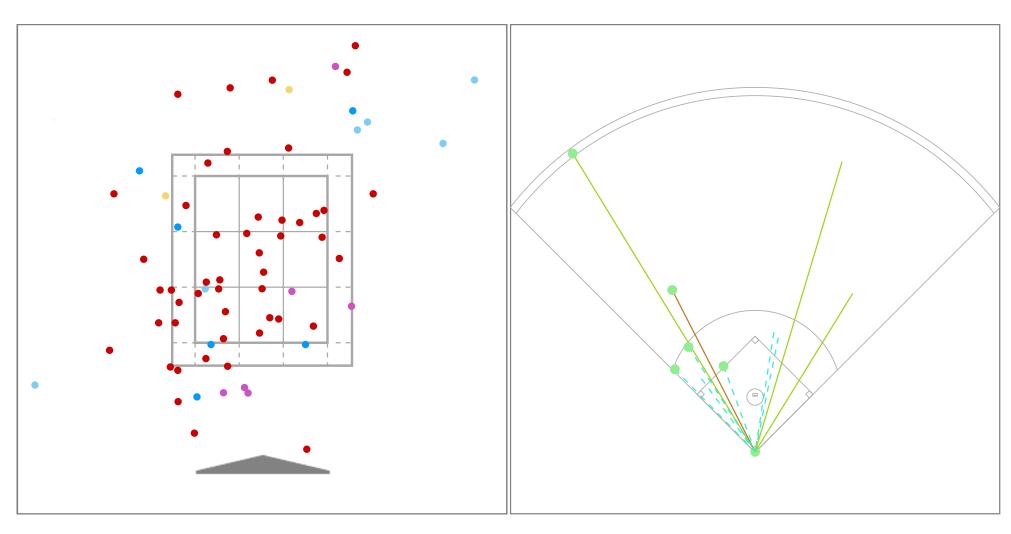

# ✓ Pitch Type

| Pitch Type | (AVG)  | Total | %    | Ball | %   | Strike | %          | Swing | %   | Miss | %           | Chase | %   |
|------------|--------|-------|------|------|-----|--------|------------|-------|-----|------|-------------|-------|-----|
| Overall    | (78.2) | 68    | 100% | 26   | 38% | 42     | <b>62%</b> | 32    | 47% | 8    | <b>25</b> % | 12    | 27% |
| Fastball   | (81.3) | 48    | 71%  | 16   | 33% | 32     | 67%        | 24    | 50% | 5    | 21%         | 5     | 19% |
| Curveball  | (65.8) | 6     | 9%   | 5    | 83% | 1      | 17%        | 0     | 0%  | 0    | 0%          | 0     | 0%  |
| Slider     | (68.2) | 6     | 9%   | 2    | 33% | 4      | 67%        | 3     | 50% | 2    | 67%         | 3     | 50% |
| Changeup   | (74.7) | 6     | 9%   | 2    | 33% | 4      | 67%        | 4     | 67% | 0    | 0%          | 3     | 60% |
| Cutter     | (78.5) | 2     | 3%   | 1    | 50% | 1      | 50%        | 1     | 50% | 1    | 100%        | 1     | 50% |

#### Pitch Result

| Pitch Result |       |      | <ul> <li>BIP Type</li> </ul> |       |      |
|--------------|-------|------|------------------------------|-------|------|
| Pitch Result | Total | %    | BIP Type                     | Total | %    |
| Overall      | 68    | 100% | Overall                      | 13    | 100% |
|              |       |      |                              | 1     |      |

| Ball            | 26 | 38% |
|-----------------|----|-----|
| BIP             | 13 | 19% |
| Foul            | 11 | 16% |
| Strike Taken    | 10 | 15% |
| Strike Swinging | 8  | 12% |

| Ground Ball | 6 | 46% |
|-------------|---|-----|
| Fly Ball    | 4 | 31% |
| Line Drive  | 2 | 15% |
| Pop Up      | 1 | 8%  |
|             |   |     |

### ▼ BIP Result

| BIP Result | Total | %    |
|------------|-------|------|
| Overall    | 13    | 100% |
| BIP Safe   | 6     | 46%  |
| Single     | 4     | 31%  |
| Double     | 2     | 15%  |
| BIP Out    | 7     | 54%  |
| Out        | 7     | 54%  |