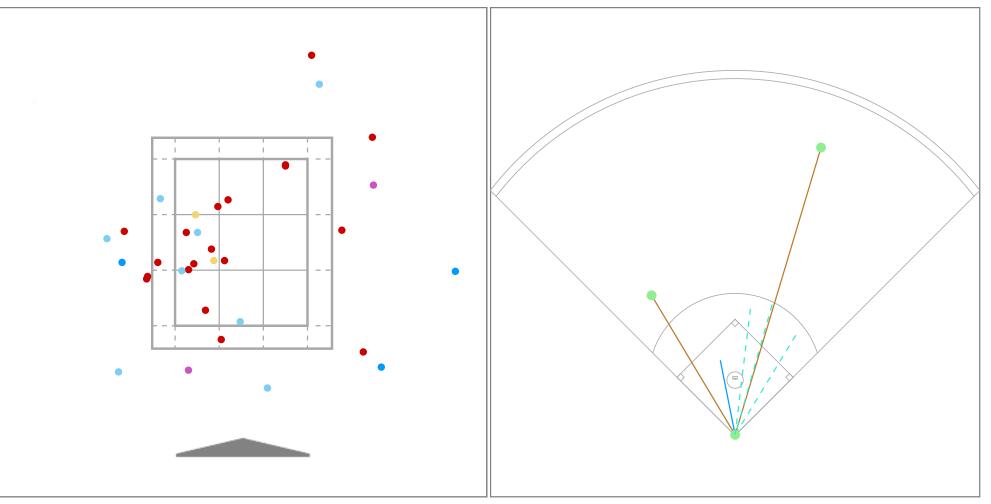

| Ball            | 14 | 41% |
|-----------------|----|-----|
| BIP             | 7  | 21% |
| Strike Taken    | 6  | 18% |
| Strike Swinging | 5  | 15% |
| Foul            | 2  | 6%  |

| Ground Ball | 3 | 43% |
|-------------|---|-----|
| Line Drive  | 3 | 43% |
| Рор Up      | 1 | 14% |
|             |   |     |
|             |   |     |

#### ▼ BIP Result

| BIP Result  | Total | %    | Non-BIP     |
|-------------|-------|------|-------------|
| Overall     | 7     | 100% | Overall     |
| BIP Safe    | 6     | 86%  | Hit By Pitc |
| Field Error | 3     | 43%  | Strikeout   |
| Single      | 2     | 29%  | Walk        |
| Triple      | 1     | 14%  |             |
| BIP Out     | 1     | 14%  |             |
| Out         | 1     | 14%  |             |