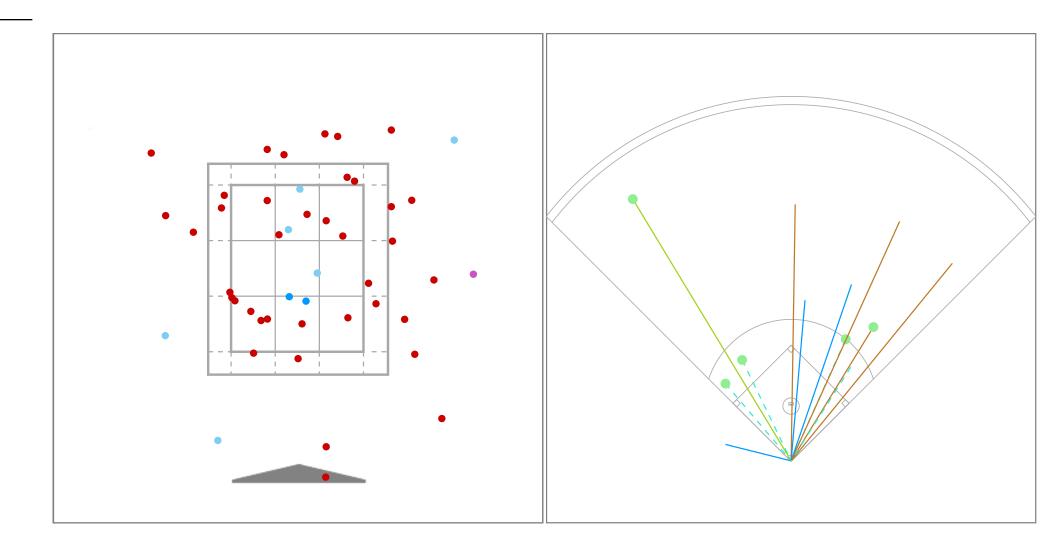

# ▼ BIP Type

| BIP Type    | Total | %    |
|-------------|-------|------|
| Overall     | 13    | 100% |
| Line Drive  | 4     | 31%  |
| Ground Ball | 4     | 31%  |
| Pop Up      | 3     | 23%  |
| Fly Ball    | 2     | 15%  |
|             |       |      |

### ▼ BIP Result

| BIP Result | Total | %           |
|------------|-------|-------------|
| Overall    | 13    | 100%        |
| BIP Safe   | 5     | 38%         |
| Single     | 4     | 31%         |
| Double     | 1     | 8%          |
| BIP Out    | 8     | <b>62</b> % |
| Out        | 8     | 62%         |