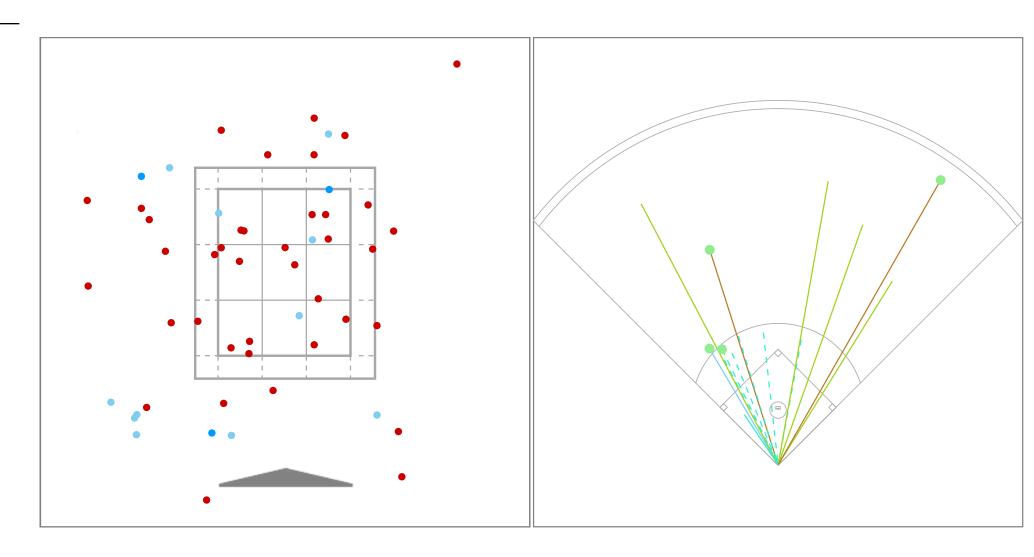

### ▼ Pitch Type

| Pitch Type | (AVG)  | Total | %    | Ball | %   | Strike | %   | Swing | %   | Miss | %   | Chase | %   |
|------------|--------|-------|------|------|-----|--------|-----|-------|-----|------|-----|-------|-----|
| Overall    | (77.5) | 53    | 100% | 26   | 49% | 27     | 51% | 19    | 36% | 2    | 11% | 6     | 18% |
| Fastball   | (80.5) | 39    | 74%  | 17   | 44% | 22     | 56% | 17    | 44% | 2    | 12% | 5     | 21% |
| Curveball  | (68.5) | 11    | 21%  | 7    | 64% | 4      | 36% | 2     | 18% | 0    | 0%  | 1     | 13% |
| Slider     | (72.3) | 3     | 6%   | 2    | 67% | 1      | 33% | 0     | 0%  | 0    | 0%  | 0     | 0%  |

## ▼ BIP Type

| BIP Type    | Total | %    |
|-------------|-------|------|
| Overall     | 13    | 100% |
| Ground Ball | 6     | 46%  |
| Fly Ball    | 4     | 31%  |
| Line Drive  | 2     | 15%  |
| Bunt        | 1     | 8%   |
|             |       |      |

#### ▼ BIP Result

| BIP Result            | Total | %    |
|-----------------------|-------|------|
| Overall               | 14    | 100% |
| BIP Safe              | 6     | 43%  |
| Single                | 3     | 21%  |
| Double                | 1     | 7%   |
| Fielders Choice       | 1     | 7%   |
| Field Error           | 1     | 7%   |
| BIP Out               | 8     | 57%  |
| Out                   | 5     | 36%  |
| Fielders Choice - Out | 1     | 7%   |
| Sacrifice Bunt        | 1     | 7%   |
| Sacrifice Fly         | 1     | 7%   |