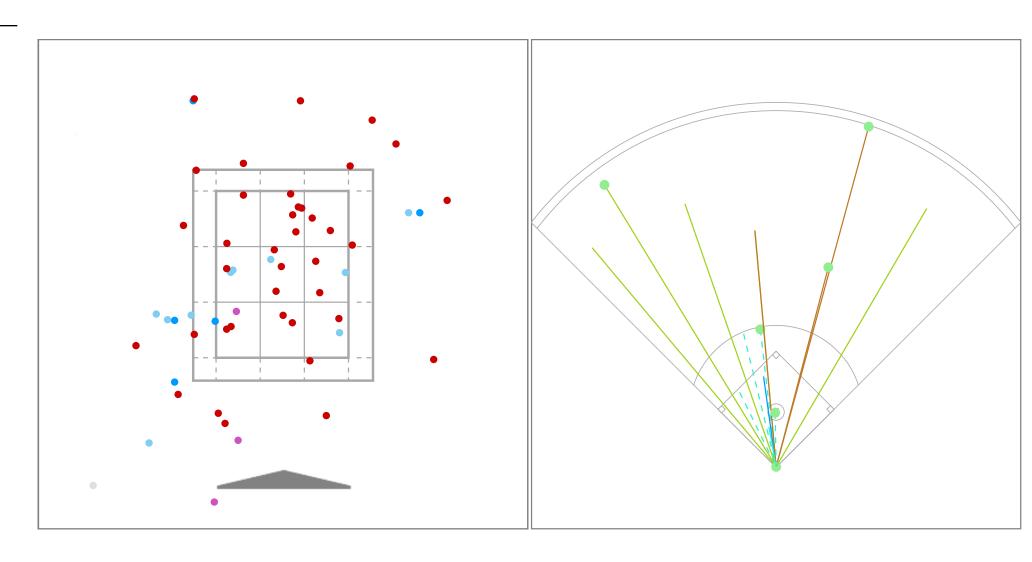

# ▼ BIP Type

| BIP Type    | Total | %    |
|-------------|-------|------|
| Overall     | 15    | 100% |
| Fly Ball    | 5     | 33%  |
| Line Drive  | 4     | 27%  |
| Ground Ball | 4     | 27%  |
| Bunt        | 1     | 7%   |
| Pop Up      | 1     | 7%   |

#### ▼ BIP Result

| DIF Hesuit            |       |      |
|-----------------------|-------|------|
| BIP Result            | Total | %    |
| Overall               | 15    | 100% |
| BIP Safe              | 7     | 47%  |
| Double                | 3     | 20%  |
| Single                | 3     | 20%  |
| Field Error           | 1     | 7%   |
| BIP Out               | 8     | 53%  |
| Out                   | 7     | 47%  |
| Fielders Choice - Out | 1     | 7%   |