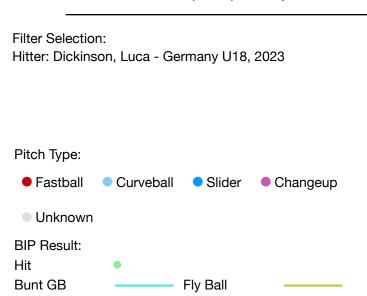

## ▼ Pitch Type

| Pitch Type | (AVG)  | Total | %    | Ball | %    | Strike | %   | Swing | %   | Miss | %   | Chase | %   |
|------------|--------|-------|------|------|------|--------|-----|-------|-----|------|-----|-------|-----|
| Overall    | (76.7) | 57    | 100% | 17   | 30%  | 40     | 70% | 33    | 58% | 6    | 18% | 10    | 32% |
| Fastball   | (79.9) | 38    | 67%  | 11   | 29%  | 27     | 71% | 23    | 61% | 3    | 13% | 5     | 28% |
| Curveball  | (68.6) | 10    | 18%  | 1    | 10%  | 9      | 90% | 7     | 70% | 2    | 29% | 3     | 60% |
| Slider     | (73.0) | 5     | 9%   | 2    | 40%  | 3      | 60% | 2     | 40% | 1    | 50% | 2     | 40% |
| Changeup   | (74.3) | 3     | 5%   | 2    | 67%  | 1      | 33% | 1     | 33% | 0    | 0%  | 0     | 0%  |
| Unknown    | (65.0) | 1     | 2%   | 1    | 100% | 0      | 0%  | 0     | 0%  | 0    | 0%  | 0     | 0%  |

# ▼ Pitch Result

| Pitch Result    | Total | %    |
|-----------------|-------|------|
| Overall         | 57    | 100% |
| Ball            | 17    | 30%  |
| BIP             | 15    | 26%  |
| Foul            | 12    | 21%  |
| Strike Taken    | 7     | 12%  |
| Strike Swinging | 6     | 11%  |

# ▼ BIP Type

| BIP Type    | Total | %    |
|-------------|-------|------|
| Overall     | 15    | 100% |
| Fly Ball    | 5     | 33%  |
| Line Drive  | 4     | 27%  |
| Ground Ball | 4     | 27%  |
| Bunt        | 1     | 7%   |
| Pop Up      | 1     | 7%   |