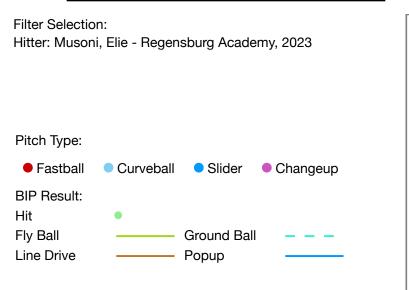

# Pitch Type

| Pitch Type | (AVG)  | Total | %    | Ball | %           | Strike | %   | Swing | %          | Miss | %    | Chase | %   |
|------------|--------|-------|------|------|-------------|--------|-----|-------|------------|------|------|-------|-----|
| Overall    | (78.5) | 43    | 100% | 18   | <b>42</b> % | 25     | 58% | 21    | <b>49%</b> | 6    | 29%  | 6     | 23% |
| Fastball   | (81.5) | 30    | 70%  | 9    | 30%         | 21     | 70% | 17    | 57%        | 3    | 18%  | 4     | 27% |
| Changeup   | (75.6) | 5     | 12%  | 3    | 60%         | 2      | 40% | 2     | 40%        | 1    | 50%  | 1     | 25% |
| Curveball  | (69.8) | 4     | 9%   | 3    | 75%         | 1      | 25% | 1     | 25%        | 1    | 100% | 1     | 25% |
| Slider     | (71.5) | 4     | 9%   | 3    | 75%         | 1      | 25% | 1     | 25%        | 1    | 100% | 0     | 0%  |

## ▼ Pitch Result

| ▼ | BIP | Туре |
|---|-----|------|
|---|-----|------|

| Pitch Result | Total | %    |   |     |
|--------------|-------|------|---|-----|
| Overall      | 43    | 100% | 0 | /ei |
| Ball         | 18    | 42%  |   | Gı  |

| BIP             | 10 | 23% |
|-----------------|----|-----|
| Strike Swinging | 6  | 14% |
| Foul            | 5  | 12% |
| Strike Taken    | 4  | 9%  |