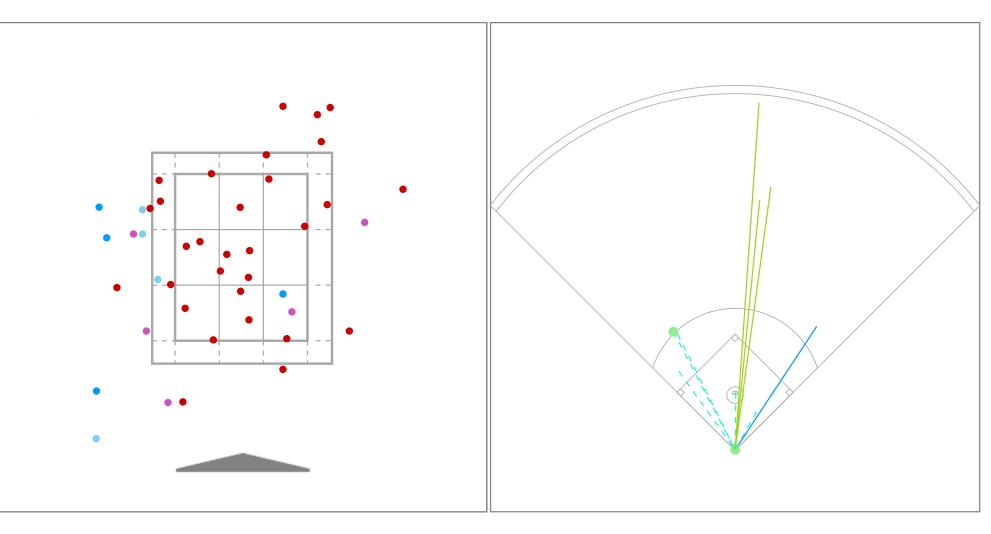

| BIP Type    | Total | %    |
|-------------|-------|------|
| Overall     | 10    | 100% |
| Ground Ball | 5     | 50%  |
| Fly Ball    | 3     | 30%  |
| Line Drive  | 1     | 10%  |
| Рор Up      | 1     | 10%  |
|             |       |      |

### ✓ BIP Result

| BIP Result            | Total | %    | Non-BIP Resul |
|-----------------------|-------|------|---------------|
| Overall               | 10    | 100% | Overall       |
| BIP Safe              | 2     | 20%  | Hit By Pitch  |
| Double                | 1     | 10%  | Strikeout     |
| Single                | 1     | 10%  |               |
| BIP Out               | 8     | 80%  |               |
| Out                   | 7     | 70%  |               |
| Fielders Choice - Out | 1     | 10%  |               |