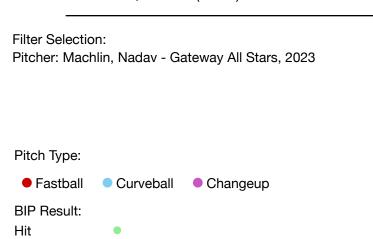

## ▼ Pitch Type

| Pitch Type | (AVG)  | Total | %    | Ball | %           | Strike | %   | Swing | %           | Miss | %    | Chase | %           |
|------------|--------|-------|------|------|-------------|--------|-----|-------|-------------|------|------|-------|-------------|
| Overall    | (80.8) | 20    | 100% | 7    | <b>35</b> % | 13     | 65% | 11    | <b>55</b> % | 4    | 36%  | 3     | <b>30</b> % |
| Fastball   | (82.3) | 16    | 80%  | 5    | 31%         | 11     | 69% | 9     | 56%         | 3    | 33%  | 2     | 29%         |
| Curveball  | (72.0) | 2     | 10%  | 1    | 50%         | 1      | 50% | 1     | 50%         | 0    | 0%   | 0     | 0%          |
| Changeup   | (77.0) | 2     | 10%  | 1    | 50%         | 1      | 50% | 1     | 50%         | 1    | 100% | 1     | 50%         |

## ▼ Pitch Result

| 20 | 4000/ |
|----|-------|
|    | 100%  |
| 7  | 35%   |
| 4  | 20%   |
| 4  | 20%   |
| 3  | 15%   |
| 2  | 10%   |
|    | 4 4 3 |