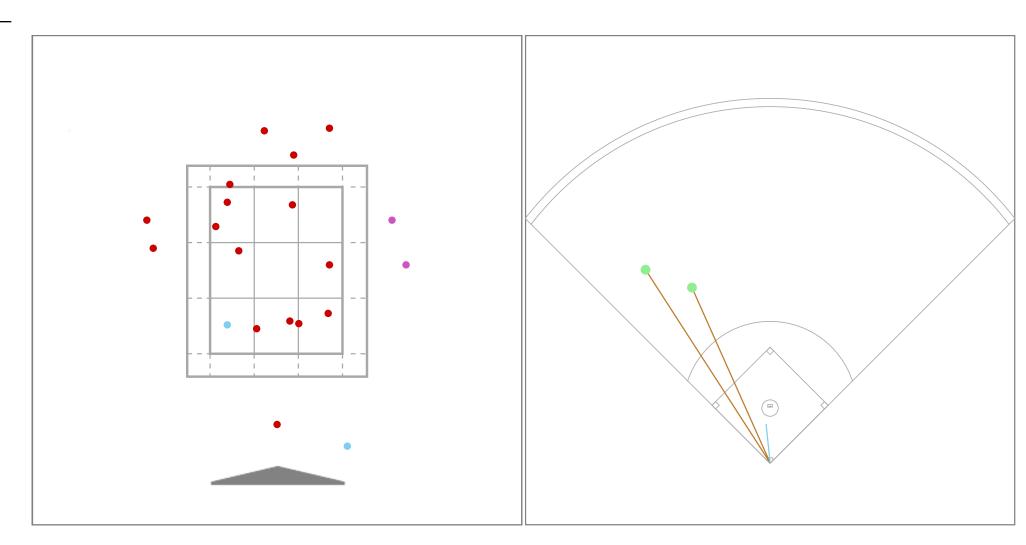

# ▼ BIP Type

| BIP Type   | Total | %    |
|------------|-------|------|
| Overall    | 3     | 100% |
| Line Drive | 2     | 67%  |
| Bunt       | 1     | 33%  |
|            |       |      |
|            |       |      |
|            |       |      |
|            |       |      |

### ▼ BIP Result

| BIP Result | Total | %    |
|------------|-------|------|
| Overall    | 3     | 100% |
| BIP Safe   | 2     | 67%  |
| Single     | 2     | 67%  |
| BIP Out    | 1     | 33%  |
| Out        | 1     | 33%  |