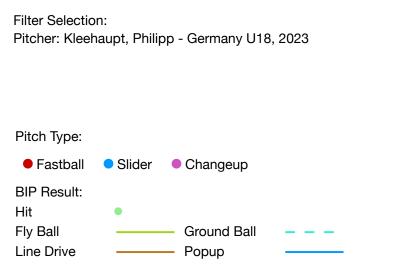

# ✓ Pitch Type

| Pitch Type | (AVG)  | Total | %    | Ball | %   | Strike | %   | Swing | %   | Miss | %   | Chase | %   |
|------------|--------|-------|------|------|-----|--------|-----|-------|-----|------|-----|-------|-----|
| Overall    | (77.2) | 122   | 100% | 40   | 33% | 82     | 67% | 62    | 51% | 19   | 31% | 28    | 36% |
| Fastball   | (81.9) | 75    | 61%  | 25   | 33% | 50     | 67% | 37    | 49% | 6    | 16% | 13    | 29% |
| Slider     | (68.4) | 39    | 32%  | 14   | 36% | 25     | 64% | 18    | 46% | 10   | 56% | 11    | 41% |
| Changeup   | (77.1) | 8     | 7%   | 1    | 13% | 7      | 88% | 7     | 88% | 3    | 43% | 4     | 80% |

## ✓ Pitch Result

| Pitch Result    | Total | %    |
|-----------------|-------|------|
| Overall         | 122   | 100% |
| Ball            | 40    | 33%  |
| BIP             | 22    | 18%  |
| Foul            | 21    | 17%  |
| Strike Taken    | 20    | 16%  |
| Strike Swinging | 19    | 16%  |