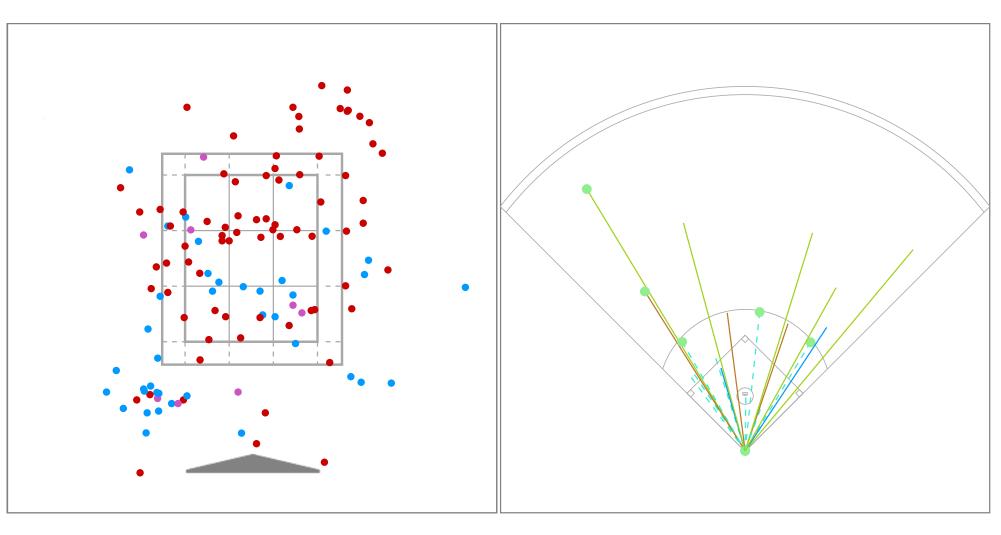

## ▼ BIP Type

| BIP Type    | Total | %    |
|-------------|-------|------|
| Overall     | 22    | 100% |
| Ground Ball | 8     | 36%  |
| Line Drive  | 7     | 32%  |

| Fly Ball | 5 | 23% |
|----------|---|-----|
| Рор Up   | 2 | 9%  |
|          |   |     |

#### ✓ BIP Result

| BIP Result  | Total | %    |   |
|-------------|-------|------|---|
| Overall     | 22    | 100% | C |
| BIP Safe    | 10    | 45%  |   |
| Single      | 7     | 32%  |   |
| Double      | 2     | 9%   |   |
| Field Error | 1     | 5%   |   |
| BIP Out     | 12    | 55%  |   |
| Out         | 12    | 55%  |   |