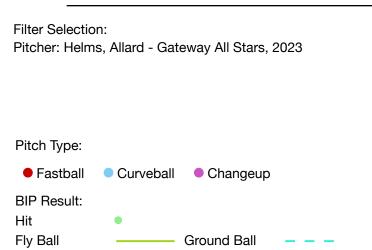

## ▼ Pitch Type

| Pitch Type | (AVG)  | Total | %    | Ball | %   | Strike | %   | Swing | %   | Miss | %   | Chase | %   |
|------------|--------|-------|------|------|-----|--------|-----|-------|-----|------|-----|-------|-----|
| Overall    | (79.1) | 69    | 100% | 23   | 33% | 46     | 67% | 29    | 42% | 7    | 24% | 6     | 19% |
| Fastball   | (83.0) | 45    | 65%  | 12   | 27% | 33     | 73% | 21    | 47% | 6    | 29% | 5     | 25% |
| Curveball  | (67.8) | 14    | 20%  | 5    | 36% | 9      | 64% | 4     | 29% | 1    | 25% | 1     | 17% |
| Changeup   | (77.1) | 10    | 14%  | 6    | 60% | 4      | 40% | 4     | 40% | 0    | 0%  | 0     | 0%  |

## ▼ BIP Type

| BIP Type    | Total    | %    |
|-------------|----------|------|
| Overall     | 17       | 100% |
| Ground Ball | 8        | 47%  |
| Fly Ball    | 5        | 29%  |
| Line Drive  | 2        | 12%  |
| Pop Up      | 2        | 12%  |
|             | <u>'</u> |      |

### ▼ BIP Result

| BIP Result  | Total | %    |
|-------------|-------|------|
| Overall     | 17    | 100% |
| BIP Safe    | 7     | 41%  |
| Double      | 3     | 18%  |
| Field Error | 2     | 12%  |
| Single      | 2     | 12%  |
| BIP Out     | 10    | 59%  |
| Out         | 10    | 59%  |