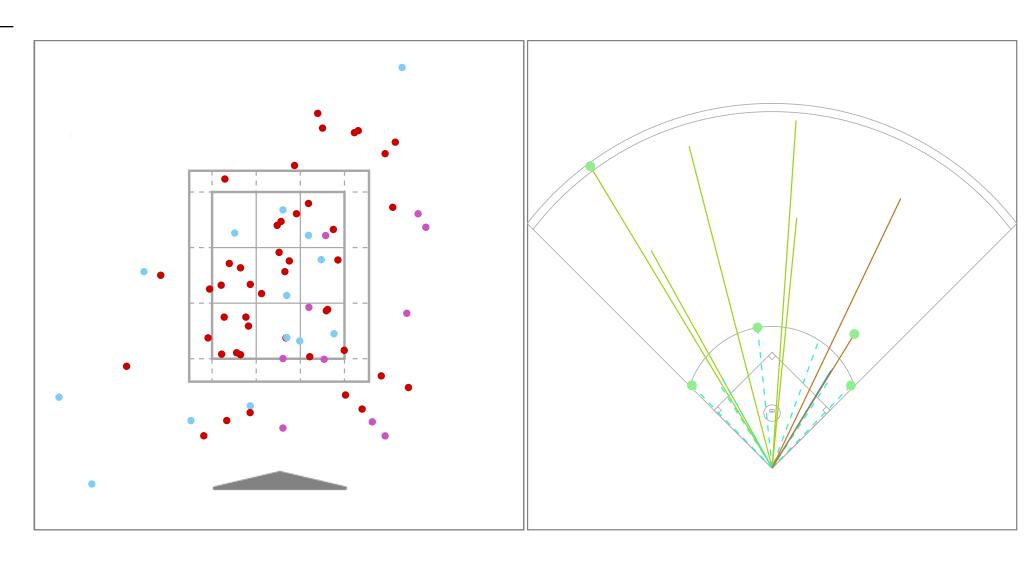

## ▼ BIP Type

| BIP Type    | Total    | %    |
|-------------|----------|------|
| Overall     | 17       | 100% |
| Ground Ball | 8        | 47%  |
| Fly Ball    | 5        | 29%  |
| Line Drive  | 2        | 12%  |
| Pop Up      | 2        | 12%  |
|             | <u>'</u> |      |

### ▼ BIP Result

| BIP Result  | Total | %    |
|-------------|-------|------|
| Overall     | 17    | 100% |
| BIP Safe    | 7     | 41%  |
| Double      | 3     | 18%  |
| Field Error | 2     | 12%  |
| Single      | 2     | 12%  |
| BIP Out     | 10    | 59%  |
| Out         | 10    | 59%  |