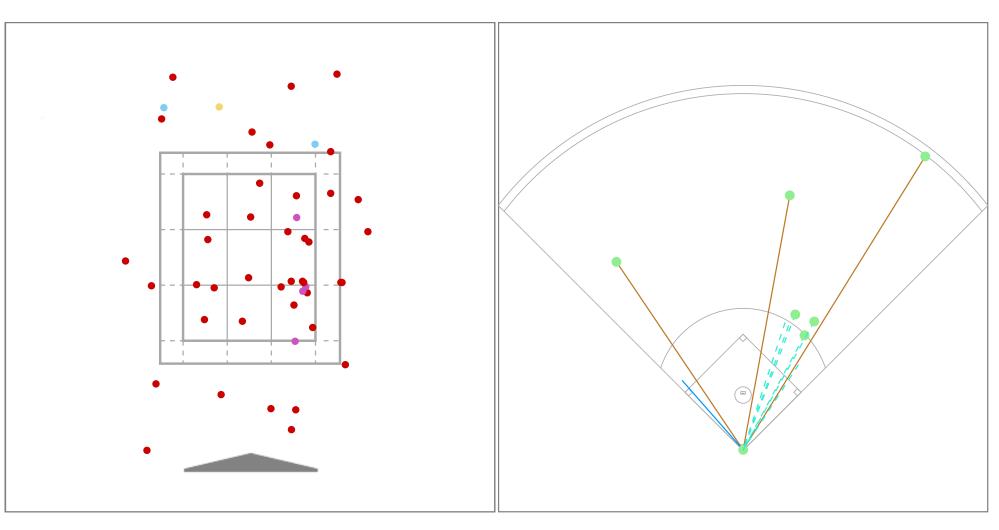

| вн туре     |       |      |
|-------------|-------|------|
| BIP Type    | Total | %    |
| Overall     | 12    | 100% |
| Ground Ball | 6     | 50%  |
| Line Drive  | 3     | 25%  |
| Pop Up      | 2     | 17%  |
| Fly Ball    | 1     | 8%   |
|             |       |      |

#### ✓ BIP Result

| BIP Result | Total | %           | Non-BIP Result | Total |
|------------|-------|-------------|----------------|-------|
| Overall    | 12    | 100%        | Overall        | 1     |
| BIP Safe   | 7     | 58%         | Strikeout      | 1     |
| Single     | 4     | 33%         |                |       |
| Double     | 3     | 25%         |                |       |
| BIP Out    | 5     | <b>42</b> % |                |       |
| Out        | 5     | 42%         |                |       |