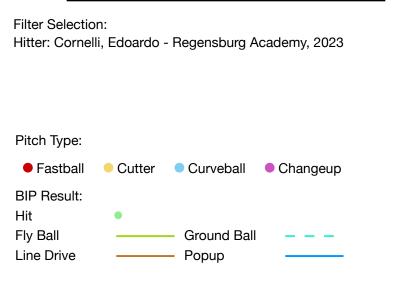

# Pitch Type

| Pitch Type | (AVG)  | Total | %    | Ball | %    | Strike | %    | Swing | %    | Miss | %   | Chase | %   |
|------------|--------|-------|------|------|------|--------|------|-------|------|------|-----|-------|-----|
| Overall    | (80.3) | 48    | 100% | 19   | 40%  | 29     | 60%  | 21    | 44%  | 7    | 33% | 3     | 13% |
| Fastball   | (81.2) | 41    | 85%  | 16   | 39%  | 25     | 61%  | 17    | 41%  | 7    | 41% | 3     | 14% |
| Changeup   | (77.0) | 4     | 8%   | 0    | 0%   | 4      | 100% | 4     | 100% | 0    | 0%  | 0     | 0%  |
| Curveball  | (70.5) | 2     | 4%   | 2    | 100% | 0      | 0%   | 0     | 0%   | 0    | 0%  | 0     | 0%  |
| Cutter     | (78.0) | 1     | 2%   | 1    | 100% | 0      | 0%   | 0     | 0%   | 0    | 0%  | 0     | 0%  |

### ▼ Pitch Result

| ▼ BI | ΡT | /pe |
|------|----|-----|
|------|----|-----|

| Pitch Result    | Total | %    |
|-----------------|-------|------|
| Overall         | 48    | 100% |
| Ball            | 19    | 40%  |
| BIP             | 12    | 25%  |
| Strike Taken    | 8     | 17%  |
| Strike Swinging | 7     | 15%  |
| Foul            | 2     | 4%   |